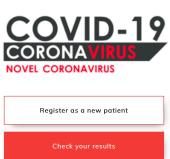

## Registration for COVID Testing with Capital Diagnostics

Step 1:

Go To: https://capitaldxlab.com

Step 2:

Click on the main navigation link (noted by outlined square) to access "Register Here"

HOME REGISTER HERE

Step 3:

Click on "Register as a new patient"

Step 4:

Enter Office Location Code as: **CAMPCCRC** and then click "Next"

Step 5:

Read and acknowledge the registration disclaimer, then check the box for "I agree" and click "Next" Step 6: